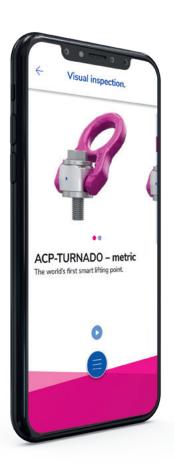

## VISUAL INSPECTION WITH RUD BUDDYtron.

You have questions? Call your RUD consultant directly from the app.

As you know, you should examine a lifting means closely before using it to be on the safe side. BUDDYtron will give you practical tips and advice for this important task. If you have questions about the condition of a lifting point, for example, you can call a RUD consultant directly from the app and send them a photo of the product if applicable. This enables you to get valuable feedback on the spot.

### The advantage for you:

You will get feedback on the condition of a lifting means in a very short time and rapidly gain more confidence.