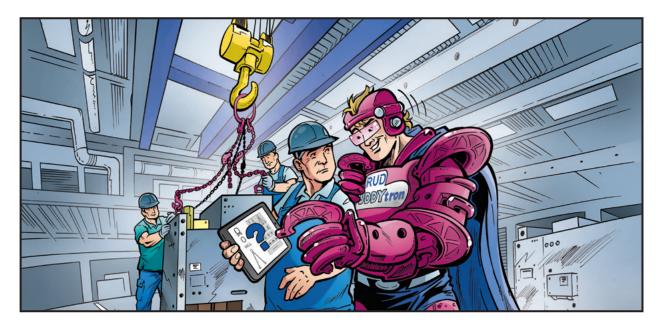

## LIFTING MEANS CHECK WITH RUD BUDDYtron.

It is this simple.

Would you like to make sure that your lifting means is correctly configured for the load that you are to lift? Or would like to check in advance whether the lifting point that you are planning to install is suitable for the load? Not a problem with BUDDYtron and RFID technology. Use your mobile to scan the small blue transponder at the RUD component using NFC and enter the necessary parameters in just a few clicks. This tells BUDDYtron which lifting means you want to use. Then you can start the check, and the app will tell you whether everything is in order within seconds.

### The advantage for you:

You will receive assurance about whether the RUD lifting point is right for the load or the components of your RUD sling chain go together.

## VISUAL INSPECTION WITH RUD BUDDYtron.

You have questions? Call your RUD consultant directly from the app.

As you know, you should examine a lifting means closely before using it to be on the safe side. BUDDYtron will give you practical tips and advice for this important task. If you have questions about the condition of a lifting point, for example, you can call a RUD consultant directly from the app and send them a photo of the product if applicable. This enables you to get valuable feedback on the spot.