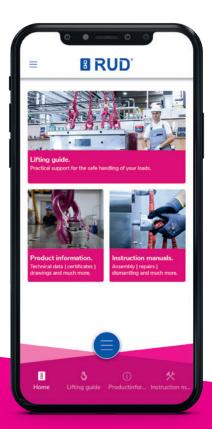

## How the new app will support you:

- It will give you confidence that your lifting means and lifting points are just right for your loads.
- It will provide a lot of useful information about your lifting means and lifting points.
- It will provide you with tips for assembly, dismantling and repairs.
- It will help you to check the condition of your lifting means and lifting points.
- It is easy and convenient to use even with one hand.

# RETRIEVE PRODUCT INFORMATION AND INSTRUCTION MANUALS WITH RUD BUDDYtron.

This is how fast it can be.

Would you like to know the working load limit (WLL) or other technical data of a RUD lifting point quickly? Do you want to download the instruction manual for a RUD product and bring it up on the display? Not a problem. With BUDDYtron, you will find the information that you are looking for quickly thanks to the NFC scanner in your mobile phone. Or you can simply select the required document to be displayed.