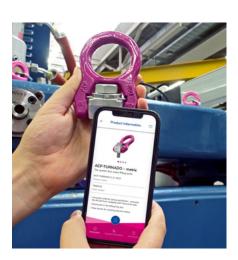

### Best contacts: BUDDYtron and NFC.

BUDDYtron uses NFC technology to identify your lifting means for checks or to retrieve information. The same technology that you can use to pay with your smartphone when you go shopping. You just need to hold your mobile phone over the RUD product's blue RFID transponder – the little blue "dot" that you will find on many RUD products.

With NFC technology.
Scan RFID and know more.

RUD BUDDYtron is the digital assistant that will support you in almost all lifting situations. At any time – wherever you are. With our innovative app, you will instantly receive practical lifting information from RUD that can be used immediately, enabling you to make your work safer and more efficient.

## LIFTING MEANS CHECK WITH RUD BUDDYtron.

It is this simple.

Would you like to make sure that your lifting means is correctly configured for the load that you are to lift? Or would like to check in advance whether the lifting point that you are planning to install is suitable for the load? Not a problem with BUDDYtron and RFID technology. Use your mobile to scan the small blue transponder at the RUD component using NFC and enter the necessary parameters in just a few clicks. This tells BUDDYtron which lifting means you want to use. Then you can start the check, and the app will tell you whether everything is in order within seconds.