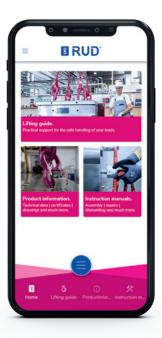

# RETRIEVE PRODUCT INFORMATION AND INSTRUCTION MANUALS WITH RUD BUDDYtron.

This is how fast it can be.

Would you like to know the working load limit (WLL) or other technical data of a RUD lifting point quickly? Do you want to download the instruction manual for a RUD product and bring it up on the display? Not a problem. With BUDDYtron, you will find the information that you are looking for quickly thanks to the NFC scanner in your mobile phone. Or you can simply select the required document to be displayed.

#### The advantage for you:

You will have practically any document about a RUD lifting means or lifting point ready to hand in seconds.