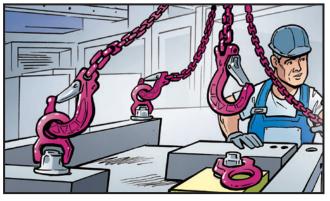

## LIFTING MEANS CHECK WITH RUD BUDDYtron.

It is this simple.

Would you like to make sure that your lifting means is correctly configured for the load that you are to lift? Or would like to check in advance whether the lifting point that you are planning to install is suitable for the load? Not a problem with BUDDYtron and RFID technology. Use your mobile to scan the small blue transponder at the RUD component using NFC and enter the necessary parameters in just a few clicks. This tells BUDDYtron which lifting means you want to use. Then you can start the check, and the app will tell you whether everything is in order within seconds.

### The advantage for you:

You will receive assurance about whether the RUD lifting point is right for the load or the components of your RUD sling chain go together.