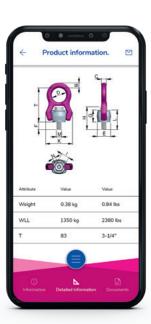

# RETRIEVE PRODUCT INFORMATION AND INSTRUCTION MANUALS WITH RUD BUDDYtron.

This is how fast it can be.

Would you like to know the working load limit (WLL) or other technical data of a RUD lifting point quickly? Do you want to download the instruction manual for a RUD product and bring it up on the display? Not a problem. With BUDDYtron, you will find the information that you are looking for quickly thanks to the NFC scanner in your mobile phone. Or you can simply select the required document to be displayed.

#### The advantage for you:

You will have practically any document about a RUD lifting means or lifting point ready to hand in seconds.