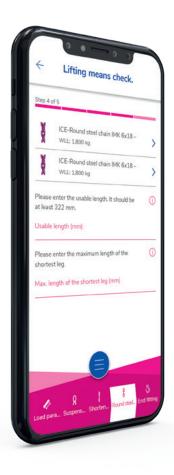

## LIFTING MEANS CHECK WITH RUD BUDDYtron.

It is this simple.

Would you like to make sure that your lifting means is correctly configured for the load that you are to lift? Or would like to check in advance whether the lifting point that you are planning to install is suitable for the load? Not a problem with BUDDYtron and RFID technology. Use your mobile to scan the small blue transponder at the RUD component using NFC and enter the necessary parameters in just a few clicks. This tells BUDDYtron which lifting means you want to use. Then you can start the check, and the app will tell you whether everything is in order within seconds.

### The advantage for you:

You will receive assurance about whether the RUD lifting point is right for the load or the components of your RUD sling chain go together.